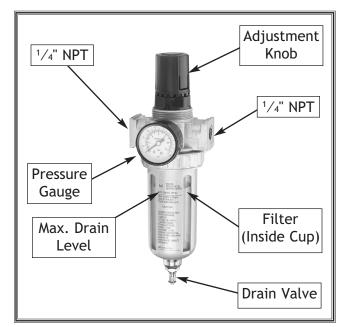

### INTRODUCTION

The **SHOP FOX**<sup>®</sup> Air Regulator w/Filter (**Figure** 1) is great for controlling air pressure, trapping moisture and cleaning air in pneumatic systems.

#### MAINTENANCE

Always drain the collection cup if moisture reaches the max. drain level. This can be done in two ways: 1) Depressurize the airline; 2) Push the drain valve up.

Unscrew the collection cup and clean with a clean dry cloth as needed. Avoid using solvents or cleaners that would be hazardous to the cup material!

### CUSTOMER SERVICE

For questions contact Woodstock International Technical Support at (360) 734-3482, or send e-mail to: tech-support@shopfox.biz.

Figure 1. Model D3271.

Figure 2. Typical airline layout, showing placement of the regulator.